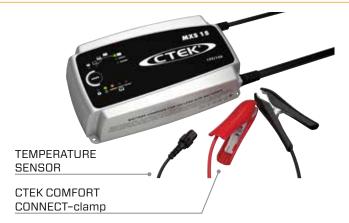

## **CONNECT AND CHARGE**

- Connect the charger to the battery
- Connect the charger to the wall socket
- press the Mode-button to select charging program