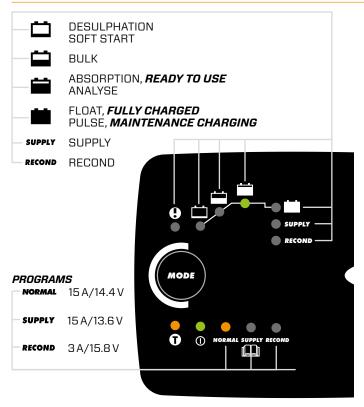

Fully automatic for optimal charging

For all lead-acid batteries

fully charged battery maintenance charging

Temperature sensor

## RECOND

Recondition of deeply discharged batteries

## **SUPPLY**

Use the charger as a power supply

RECOMMENDED FOR

### INCLUDED

- Temperature compensated and fully automatic charging and maintenance in 8 steps maximizes battery life and performance
- Power Supply that simplify battery replacement without losing vehicle memory
- Patented maintenance charge for a unique combination of maximized life and performance
- Recondition of deep discharged batteries
- · Patented desulphation that extends the battery life
- No sparks, short-circuit proof and reverse-polarity protected for untroubled usage
- Automatic detection of end-of-life batteries that eliminates surprises

## READY TO USE

The table shows the estimated time for empty battery to 80 % charge.

| BATTERY SIZE (Ah) | TIME TO 80 % CHARGED |
|-------------------|----------------------|
| 40                | 2 h                  |
| 100               | 5 h                  |
| 200               | 10 h                 |
| 300               | 16 h                 |