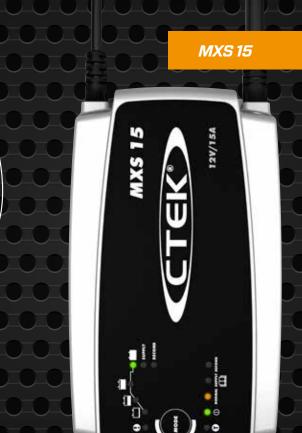

PROFESSIONAL BATTERY CARE

MXS 15 is a reliable power charger for 12 V. It works just as well in the outback as in the city whether the situation requires quickly and safely charging a battery or long-term maintenance charging. The charger is as effective in workshops as on caravan or boat outings. Several chargers can be connected simultaneously if a higher charging current is required. It has functions that examine and show if the battery can be charged and maintain a charge, a special reconditioning function that restores stratified and deep discharged batteries, unique maintenance charging as well as a temperature sensor for optimised charging no matter the weather conditions. MXS 15 also has a feed function enabling the battery to be disconnected from the vehicle without losing important settings.

MXS 15 is a completely automatic 8-step charger that gives 15 A to 12 V batteries between 30 and 300 Ah. The charger is IP44 classified (outdoor use), protects vehicle electronics, produces no sparks and is polarity reversal and short circuit proof. It is supplied with a 2 year warranty.