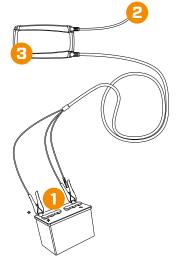

## **CONNECT AND CHARGE**

- Connect the charger to the battery
- Connect the charger to the wall socket
- press the Mode-button to select charging program